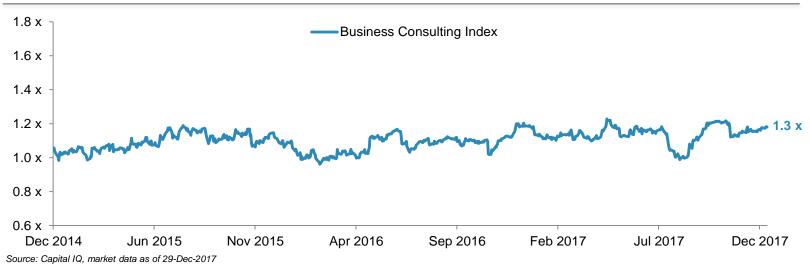

#### LTM EV / Revenue Multiple Trend – 3 Years

Low

73.4

290

Note: Multiples charts may differ from Comparable Company Analysis figures due to detailed adjustments made to the Comparable Company Analysis.