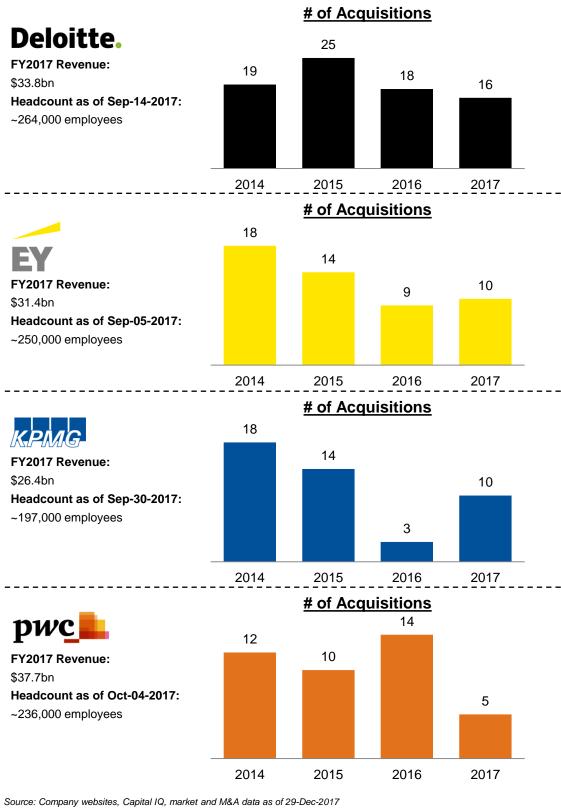

### **Big Four Update**

The "Big Four" - Deloitte, EY, KPMG, and PwC - are undoubtedly some of the biggest consulting powerhouses globally. As they are all currently under private ownership, we don't often highlight their performance in this Monitor (aside from tracking their M&A activity). This guarter, we bring you an update on the Big Four - their headcount, M&A activity, and recent news, below:

#### Notable News of 2017

- June: Deloitte announces joint IoT offerings with HPE to serve manufacturing, retail, workplace, and entertainment venues Link
- March: Deloitte named a global leader in Strategy Business Consulting by IDC MarketScape Link

#### Notable News of 2017

- November: EY expands European teams' presence to advance blockchain development worldwide Link
- March: EY launches EY wavespace™, a global network of growth and innovation centers to help clients achieve radical breakthroughs Link

#### Notable News of 2017

- December: KPMG revenues grows strongly to record \$26.4bn Link
- May: KPMG breaks ground on \$400mm learning, development, and innovation facility in Lake Nona Link

#### Notable News of 2017

- **October**: PwC revenues grow by 7% to record \$37.7bn Link
- March: PwC expands Global **Business and Digital** Transformation relationship with Microsoft Link