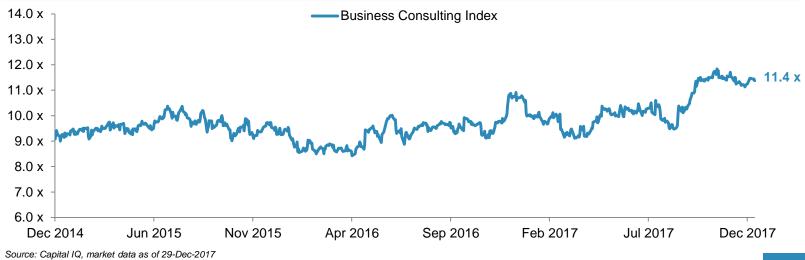

| 0.7         | 0.7   | 12.8   | 10.5         | 8.6    | 8.1    |
|                      |             |         |           |            |        |             |       |        |              |        |        |
|                      | High        | 96.6 %  | \$ 97,627 | \$ 94,761  | 2.6 x  | 2.4 x       | 2.3 x | 16.2 x | 20.9 x       | 13.0 x | 16.3 % |
|                      | Median      | 91.8    | 936       | 1,186      | 1.3    | 1.2         | 1.1   | 12.6   | 10.4         | 9.4    | 10.1   |
|                      | Mean        | 89.0    | 10,648    | 10,726     | 1.4    | 1.3         | 1.2   | 11.9   | 10.9         | 9.7    | 10.6   |

0.6

0.6

0.6

6.4

6.3

Source: Capital IQ, market data as of 29-Dec-2017

#### LTM EV / Revenue Multiple Trend – 3 Years

Low

73.4

290







Note: Multiples charts may differ from Comparable Company Analysis figures due to detailed adjustments made to the Comparable Company Analysis.

### **PUBLIC**MARKETS

#### **Business Consulting Market Index Performance**



### Share Price Performance Q4 2017



Source: Capital IQ, market data as of 29-Dec-2017

# **SECTOR**SPOTLIGHT

### **Big Four Update**

The "Big Four" - Deloitte, EY, KPMG, and PwC - are undoubtedly some of the biggest consulting powerhouses globally. As they are all currently under private ownership, we don't often highlight their performance in this Monitor (aside from tracking their M&A activity). This guarter, we bring you an update on the Big Four - their headcount, M&A activity, and recent news, below:



#### Notable News of 2017

- June: Deloitte announces