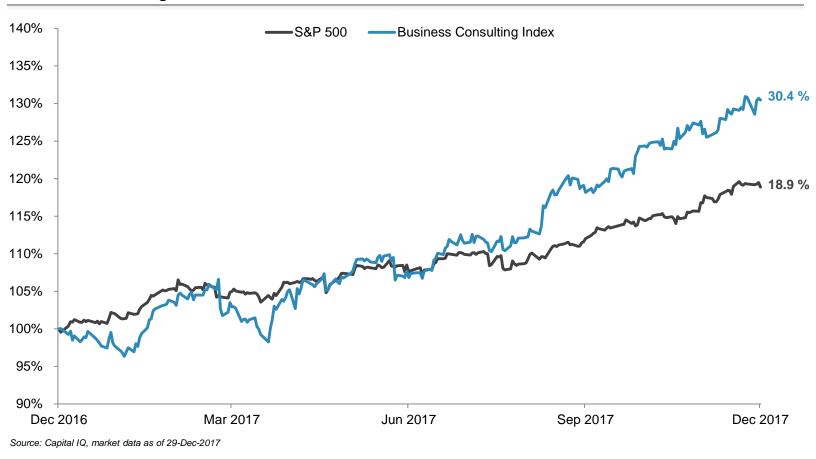

### Share Price Performance Q4 2017

Source: Capital IQ, market data as of 29-Dec-2017