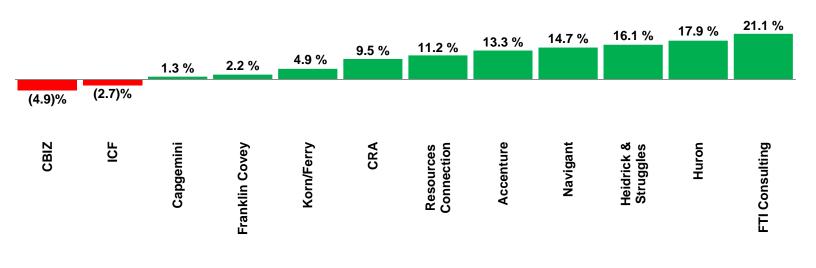

### Share Price Performance Q4 2017

Source: Capital IQ, market data as of 29-Dec-2017